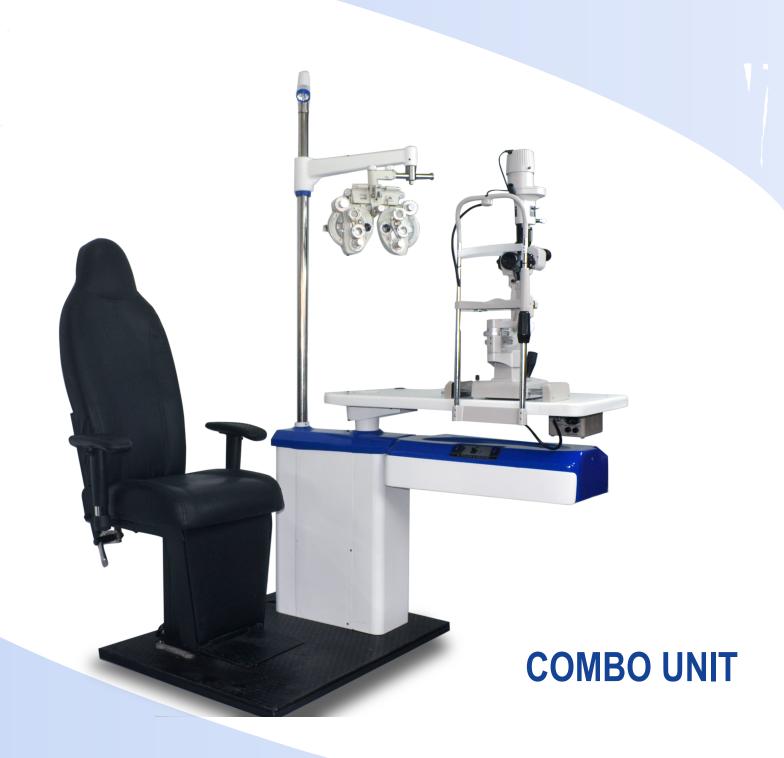

## Specification

| Table                    | Rorating 90°, laterally rotable |
|--------------------------|---------------------------------|
| Table Height Adjustment  | No                              |
| Table lock               | Manual                          |
| Patient Chair            |                                 |
| Patient Chair Elevation  | +/- 20cm                        |
| Nominal lifting capacity | $120 \mathrm{\ kg}$             |
| Projector Column Height  | 170 cm                          |
| Connectors               | 2x Power Outlet (230 V)         |
| Overhead Light           | White led                       |
| Internal Light           | White led                       |
| Power Consumption        | 280 W                           |
| Power Supply             | 220 V                           |
| Net Weight               | 180kg                           |
| Dimensions WDH           | 130 x 182 x 175 cm              |
|                          |                                 |
|                          |                                 |
|                          |                                 |
|                          |                                 |
|                          |                                 |
|                          |                                 |
|                          |                                 |

## **KEY FEATURES**

Stream-lined shape with excellent appearance

Mechanical Hydraulic lifting chair with less noise and more loading

Flexible control

Adjustable chair, left-right, up-down

Less noise, big loading capacity