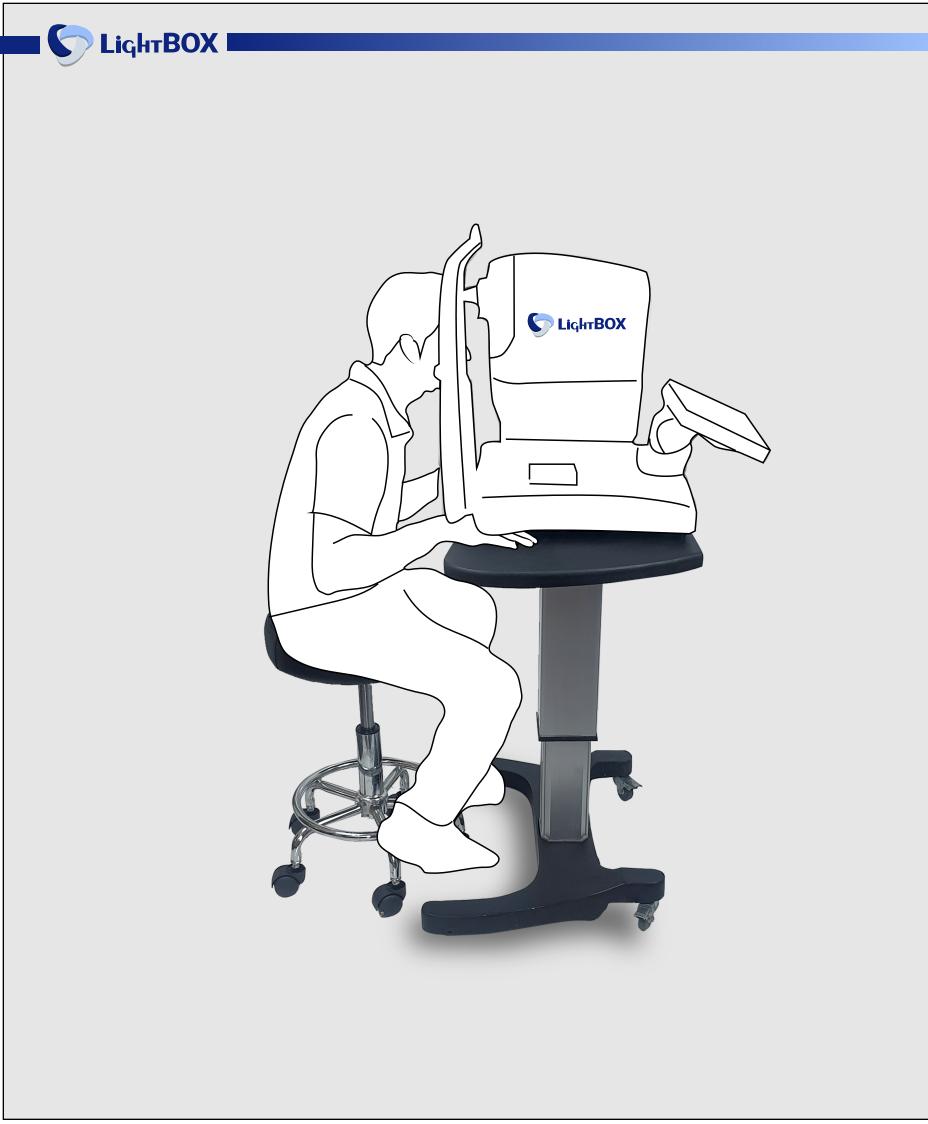

## Description

The LightBox Instrument Table features motorized height adjustment, a new ergonomic design, and smooth caster movements with locks. It is available with a single or double tabletop, and can support loads up to 110 lbs.

## Key Features

New ergonomic design Motorized height adjustment Smooth caster movements with locking mechanisms Accepts loads up to 110 lbs. (50kg) Single or double tabletop available

Add: Warehouse L1-05, Sheikh Rashid Bin Saeed Al Maktoum Street, City: Ajman, UNITED ARAB EMIRATES Tel +971-588051849