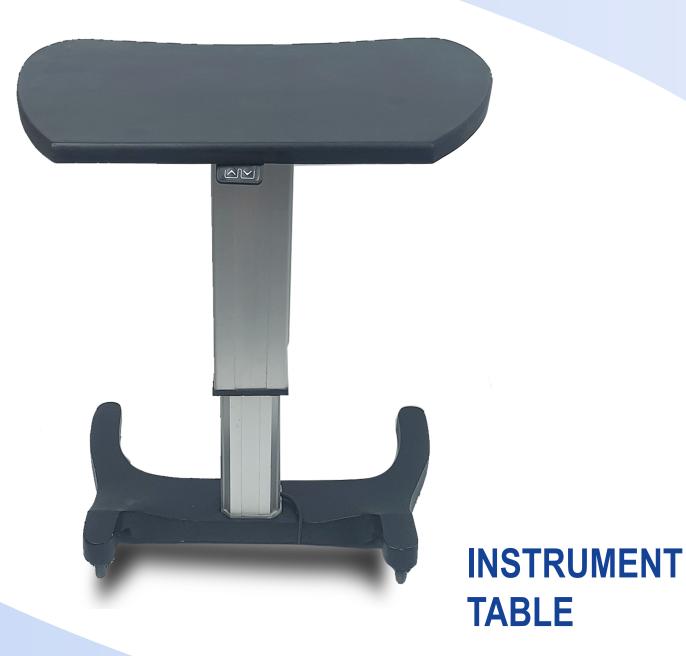

## Specification

| Minimum Height    | 560mm               |
|-------------------|---------------------|
| Maximum Height    | 860mm               |
| Allowable Load    | 80 kg               |
| Power             | AC100-240V 50/60 Hz |
| Size of Base      | 604mm x 550 mm      |
| Size of Table top | 600mm x 400 mm      |
| Battery Powered   | N/A                 |
| Weight            | 20 kg               |
|                   |                     |
|                   |                     |
|                   |                     |

## Description

The LightBox Instrument Table features motorized height adjustment, a new ergonomic design, and smooth caster movements with locks. It is available with a single or double tabletop, and can support loads up to 110 lbs.

## Key Features

New ergonomic design Motorized height adjustment Smooth caster movements with locking mechanisms Accepts loads up to 110 lbs. (50kg) Single or double tabletop available

Add: Warehouse L1-05, Sheikh Rashid Bin Saeed Al Maktoum Street, City: Ajman, UNITED ARAB EMIRATES Tel +971-588051849