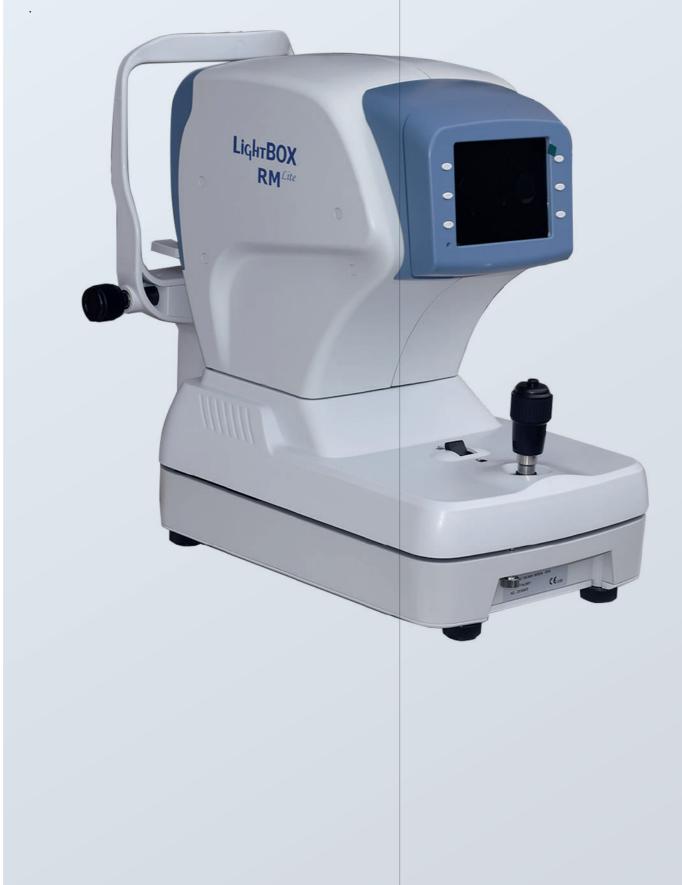

# Auto-Refractometer

The Lightbox Lite RM automated refractor is our basic cost-effective unit with a rugged framework ideal for use in Optical shops and clinics. The Lite RM is the ideal solution to a new start up or trying to expand your refraction suite on a low budget.

# Tiltable LCD of 120 degrees The LCD screen enables operators to measure in

comfortable position even when the patient eye lid needs to be opened by operator.

## Easy To Use

Wide 5.7 inch tiltable color LCD screen Refractometer RM Lite aith easy functionality ..

Networking ability It allows to connect with other devices such as auto vision-tester, PC, as well as EMR/EHR protocol system.

### Dimensions

Size (mm) Weight 480(H) x 288(W) x 500(D) 14.5 kg

**Key Features** 

Fitted with ARM processor giving. it speed and accuracy in measurement.

Inteliigent automatic fogging. mechanisms to avoid accommodation during measurement.