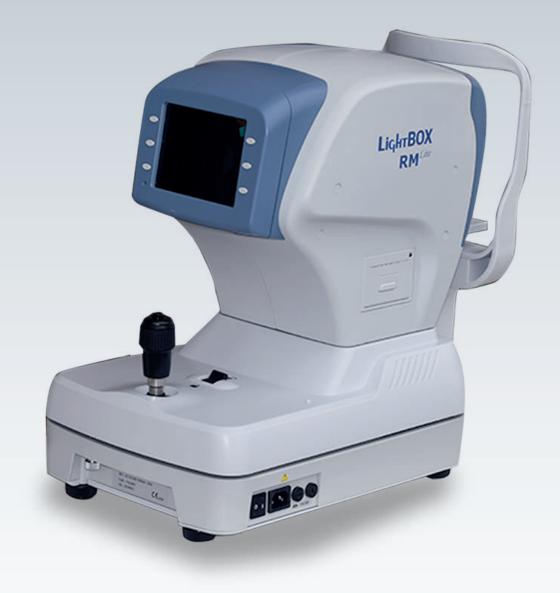

# LightBOX RM €€.... CE **RM-LITE** Auto-Refractometer

# Auto-Refractometer

The Lightbox Lite RM automated refractor is our basic cost-effective unit with a rugged framework ideal for use in Optical shops and clinics. The Lite RM is the ideal solution to a new start up or trying to expand your refraction suite on a low budget.

# Tiltable LCD of 120 degrees The LCD screen enables operators to measure in

comfortable position even when the patient eye lid needs to be opened by operator.

## Easy To Use

Wide 5.7 inch tiltable color LCD screen Refractometer RM Lite aith easy functionality ..

Networking ability It allows to connect with other devices such as auto vision-tester, PC, as well as EMR/EHR protocol system.