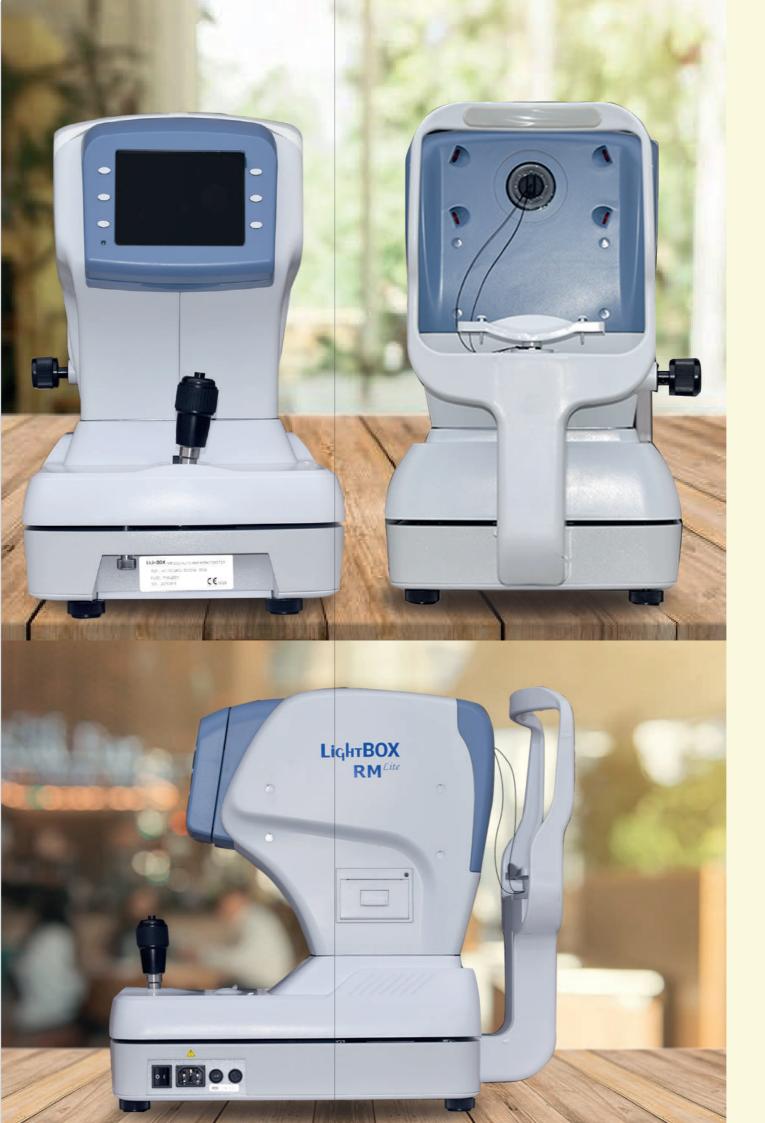

### Dimensions

Size (mm) Weight 480(H) x 288(W) x 500(D) 14.5 kg

**Key Features** 

Fitted with ARM processor giving. it speed and accuracy in measurement.

Inteliigent automatic fogging. mechanisms to avoid accommodation during measurement.

Time tested Japanese Optics for accuracy and repeatability.

5.7 inchs tiltable color LCD screen.

Data transmission with selected Digital Phoropters.