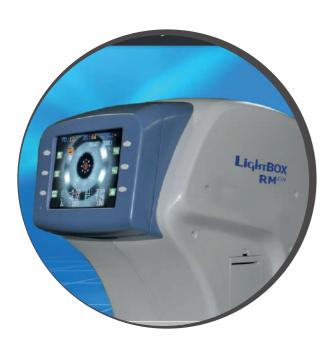

# LightBOX RM €€.... CE **RM-LITE** Auto-Refractometer

# Tiltable LCD of 120 degrees The LCD screen enables operators to measure in

comfortable position even when the patient eye lid needs to be opened by operator.

## Easy To Use

Wide 5.7 inch tiltable color LCD screen Refractometer RM Lite aith easy functionality ..

Networking ability It allows to connect with other devices such as auto vision-tester, PC, as well as EMR/EHR protocol system.